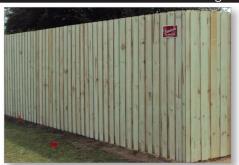

# WATER SEALED Wood Fence

Water Sealed Picket - 4' Height

Water Sealed Stockade - 6' Height

Water Sealed Board on Board - 6' Height

#### Fence is constructed from the following materials:

- 1/2" or 3/4" x 4" dog ear Water Sealed slats
- Full cut 1" x 4" pressure treated pine stringers
- 36" & 48" height 2 stringers
  60" & 72" height 3 stringers
  84" height 4 stringers
- Galvanized ring shank nails
- 4" x 4" pressure treated pine posts are Log Stock
- Post Length for Fence Heights:
   36" f-5'p 48" f-6'p 60"f-7'p 72"f-8'p
   84" f-10'p\*
   f=fence p=post
- 10' Post only available in #2 grade
- 4" x 4" gate hinge post installed 36" in ground with
- concrete; 72" x 60" gate or larger has 6" x 6" hinge and latch post installed 36" in ground