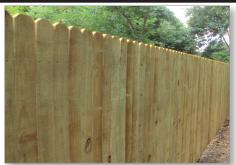

# WATER SEALED Wood Fence

Water Sealed Picket - 4' Height

Water Sealed Stockade - 6' Height

Water Sealed Board on Board - 6' Height

#### Fence is constructed from the following materials:

- 1/2" or 3/4" x 4" dog ear Water Sealed slats
- Full cut 1" x 4" pressure treated pine stringers
- 36" & 48" height 2 stringers
  60" & 72" height 3 stringers
  84" height 4 stringers
- Galvanized ring shank nails
- 4" x 4" pressure treated pine posts are Log Stock
- Post Length for Fence Heights:
   36" f-5'p 48" f-6'p 60"f-7'p 72"f-8'p
   84" f-10'p\*
   f=fence p=post
- 10' Post only available in #2 grade
- 4" x 4" gate hinge post installed 36" in ground with
- concrete; 72" x 60" gate or larger has 6" x 6" hinge and latch post installed 36" in ground