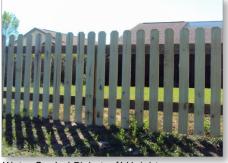

# WATER SEALED Wood Fence

Water Sealed Picket - 4' Height

Water Sealed Stockade - 6' Height

Water Sealed Board on Board - 6' Height

## Available in 36", 48", 60", 72", and 84" Height

(Measurements listed are to the top of post)