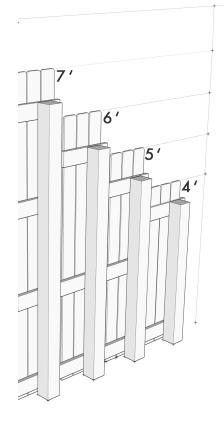

## Available in 36", 48", 60", 72", and 84" Height

(Measurements listed are to the top of post)

#### Fence is constructed from the following materials:

- 1/2" or 3/4" x 4" dog ear Water Sealed slats
- Full cut 1" x 4" pressure treated pine stringers
- 36" & 48" height 2 stringers
  60" & 72" height 3 stringers
  84" height 4 stringers
- Galvanized ring shank nails
- 4" x 4" pressure treated pine posts are Log Stock
- Post Length for Fence Heights:
   36" f-5'p 48" f-6'p 60"f-7'p 72"f-8'p
   84" f-10'p\*
   f=fence p=post
- 10' Post only available in #2 grade
- 4" x 4" gate hinge post installed 36" in ground with
- concrete; 72" x 60" gate or larger has 6" x 6" hinge and latch post installed 36" in ground