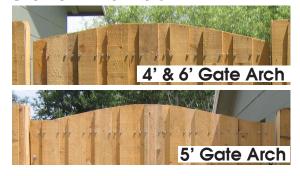

he top of post)

#### Fence is constructed from the following materials:

- 1/2" or 3/4" x 4" dog ear Water Sealed slats
- Full cut 1" x 4" pressure treated pine stringers
- 36" & 48" height 2 stringers
  60" & 72" height 3 stringers
  84" height 4 stringers
- Galvanized ring shank nails
- 4" x 4" pressure treated pine posts are Log Stock
- Post Length for Fence Heights:
   36" f-5'p 48" f-6'p 60"f-7'p 72"f-8'p
   84" f-10'p\*
   f=fence p=post
- 10' Post only available in #2 grade
- 4" x 4" gate hinge post installed 36" in ground with
- concrete; 72" x 60" gate or larger has 6" x 6" hinge and latch post installed 36" in ground



\*ALL Wood Gates are manufactured with  $\frac{1}{2}$ " thick pickets. This includes fence built with  $\frac{3}{4}$ " thick picket option.

## **Gate Arches**



### **POST FINIAL OPTIONS**





Gothic

Ball

#### **Preservative Protection**

Water Sealed pressure-treated wood is protected from fungal decay and termite attack with the environmentally advanced non-arsenic and non-chromium ASO Preservative system.

#### **Painting or Staining**

Fence can be painted or stained to match any outdoor color scheme. Left uncoated, Water Sealed will weather to gray following exposure to the elements.

\*See contract for terms & conditions. Visit www.daniellefence.com to view warranty details

- Family-owned and locally operated since 1976.
- · Custom crafted for you & your yard.
- Professional installations provided by trained, experienced Drug-free Danielle Fence employees.
- More resistant than other wood products to warping, twisting or cupping.
- · P