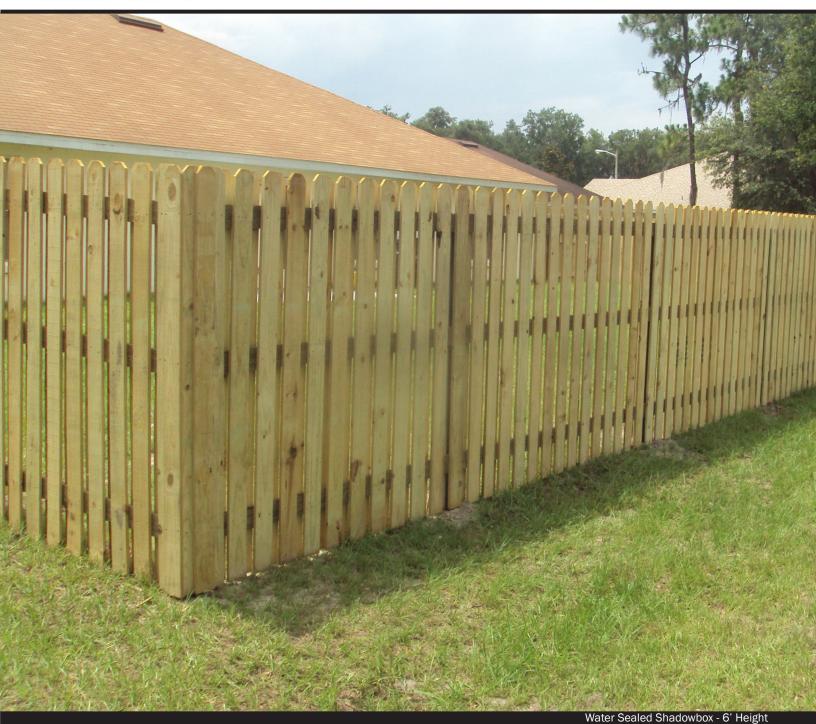

# WATER SEALED Wood Fence

Water Sealed Picket - 4' Height

Water Sealed Stockade - 6' Height

Water Sealed Board on Board - 6' Height

#### Fence is constructed from the following materials:

- 1/2" or 3/4" x 4" dog ear Water Sealed slats
- Full cut 1" x 4" pressure treated pine stringers
- 36" & 48" height 2 stringers
  60" & 72" height 3 stringers
  84" height 4 stringers
- Galvanized ring shank nails
- 4" x 4" pressure treated pine posts are Log Stock
- Post Length for Fence Heights:
   36" f-5'p 48" f-6'p 60"f-7'p 72"f-8'p
   84" f-10'p\*
   f=fence p=post
- 10' Post only available in #2 grade
- 4" x 4" gate hinge post installed 36" in ground with
- concrete; 72" x 60" gate or larger has 6" x 6" hinge and latch post installed 36" in ground