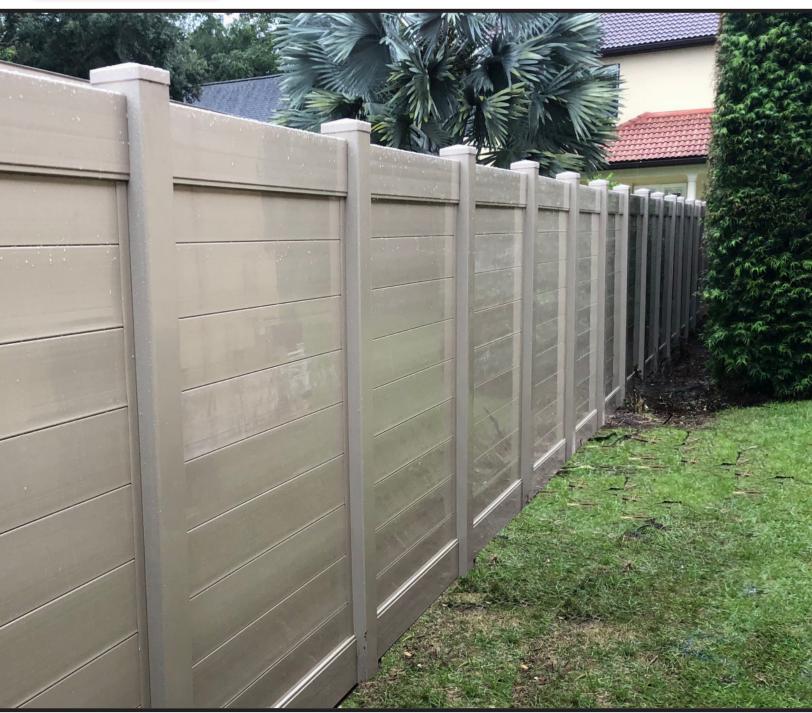

## LAKELAND HORIZONTAL VINYL FENCE

#### Fence is constructed from the following materials:

- 2" x 7" ribbed heavy wall top and bottom rail
- 1/8" x 7" horizontal ribbed tongue & groove pickets
- Two, 1" x 1½" u-channel
- 5" x 5" x 9' x .135" posts on 53" centers
- Posts installed 36" in ground
- 5" traditional post caps