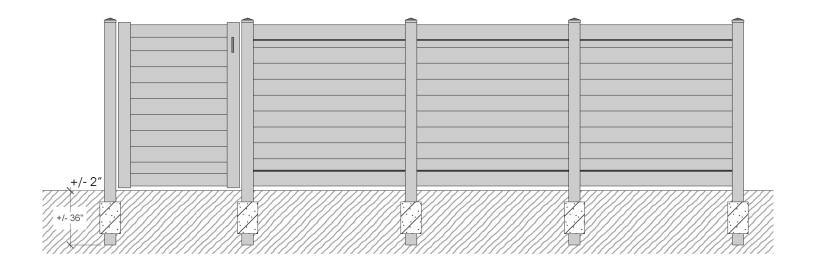

### Available in 48", 60" and 72" Height

(Measurements listed are to the top of post)

#### Fence is constructed from the following materials:

- 2" x 7" ribbed heavy wall top and bottom rail
- 1/8" x 7" horizontal ribbed tongue & groove pickets
- Two, 1" x 1½" u-channel
- 5" x 5" x 9' x .135" posts on 53" centers
- Posts installed 36" in ground
- 5" traditional post caps