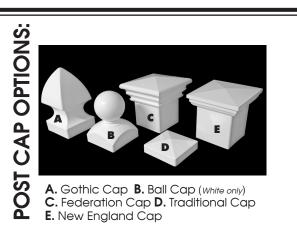

- Concrete around each post
- <u>5"</u> traditional post caps
- Aluminum reinforced gate hinge post
- 48" x 50" gates or smaller are all .280" posts with no insert

Proudly Made in the USA 10 year prorated warranty\*