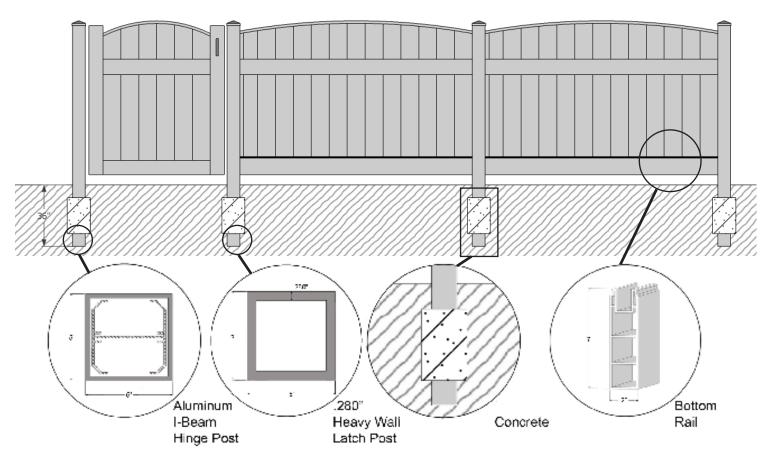

## Available in 48", 60" and 72" Height

(Measurements listed are to the top of post) Fence is constructed from the following materials:

- 2" x 7" ribbed heavy wall bottom rail
- Two, 1" x 6" middle rails (one per side)
- 1" x 2" top cap (not available in Embossed)
- Thirteen, 7/3" x 7" vertical tongue & groove pickets per section
- One, 1" x 11/2" u-channel
- 5" x 5" x .135" posts on 96" centers

- Concrete around each post
- <u>5"</u> traditional post caps
- Aluminum reinforced gate hinge post
- 48" x 50" gates or smaller are all .280" posts with no insert

Proudly Made in the USA 10 year prorated warranty\*