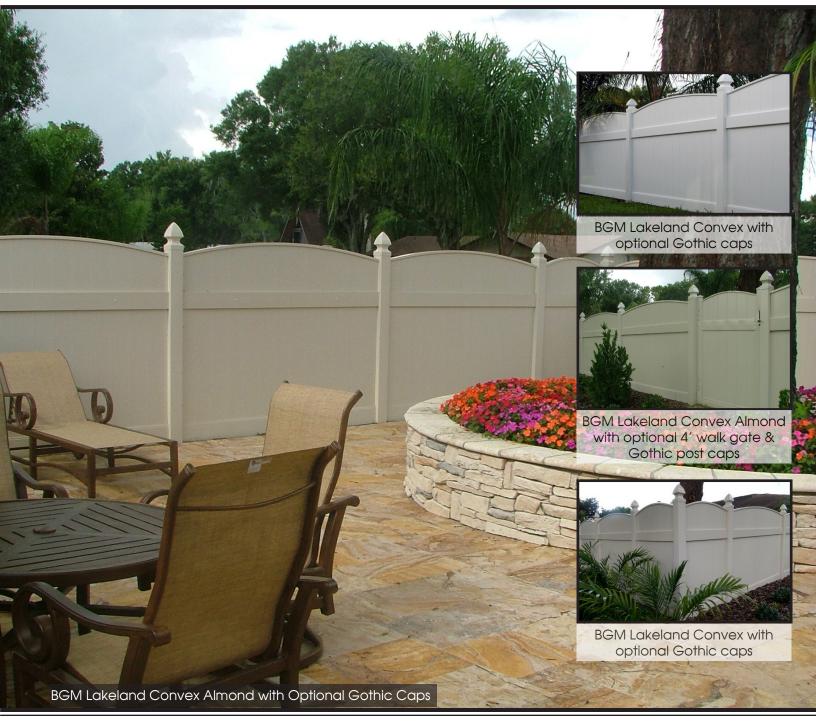

## BGM LAKELAND CONVEX Vinyl Fence

## BGM LAKELAND CONVEXVINYL FENCE

## Available in 48", 60" and 72" Height

(Measurements listed are to the top of post) Fence is constructed from the following materials:

- 2" x 7" ribbed heavy wall bottom rail
- Two, 1" x 6" middle rails (one per side)
- 1" x 2" top cap (not available in Embossed)
- Thirteen, 7/3" x 7" vertical tongue & groove pickets per section
- One, 1" x 11/2" u-channel
- 5" x 5" x .135" posts on 96" centers

- Concrete around each post
- <u>5"</u> traditional post caps
- Aluminum reinforced gate hinge post
- 48" x 50" gates or smaller are all .280" posts with no insert

Proudly Made in the USA 10 year prorated warranty\*