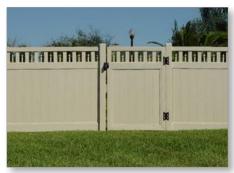

# OUTDOOR LIVING Vinyl FenceScapes www.DanielleFence.com

Spirit Lake in almond with optional walk gate and Fleur-de-lis finials

Spirit Lake with optional Fleur-de-lis finials

Spirit Lake with optional Fleur-de-lis finials

#### Fence is constructed from the following materials:

- 2" x 7" ribbed heavy wall bottom rail
- 1-1/2" x 5-1/2" middle rail
- 2" x 3-1/2" top rail
- TOP: 1" x 1" pickets & 7/8" x 3" pickets with 2-1/4" picket spacing
- BTM: 7/8" x 7" tongue & groove vertical pickets
- One, 1" x 1-1/2" u-channel
- 5" x 5" posts on 96" centers
- Posts installed 36" in ground
- Concrete around each post
- 5" traditional post caps
- Aluminum reinforced gate hinge post
- 48" x 48" gates or smaller are all .280" posts with no insert
- 5" x 5" x .280" gate latch post