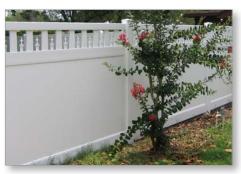

# OUTDOOR LIVING Vinyl FenceScapes www.DanielleFence.com

Spirit Lake in almond with optional walk gate and Fleur-de-lis finials

Spirit Lake with optional Fleur-de-lis finials

Spirit Lake with optional Fleur-de-lis finials

#### Fence is constructed from the following materials:

- 2" x 7" ribbed heavy wall bottom rail
- 1-1/2" x 5-1/2" middle rail
- 2" x 3-1/2" top rail
- TOP: 1" x 1" pickets & 7/8" x 3" pickets with 2-1/4" picket spacing
- BTM: 7/8" x 7" tongue & groove vertical pickets
- One, 1" x 1-1/2" u-channel
- 5" x 5" posts on 96" centers
- Posts installed 36" in ground
- Concrete around each post
- 5" traditional post caps
- Aluminum reinforced gate hinge post
- 48" x 48" gates or smaller are all .280" posts with no insert
- 5" x 5" x .280" gate latch post