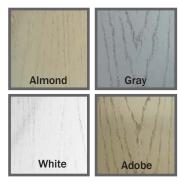

# OUTDOOR LIVING Vinyl FenceScapes www.DanielleFence.com

Spirit Lake in almond with optional walk gate and Fleur-de-lis finials

Spirit Lake with optional Fleur-de-lis finials

Spirit Lake with optional Fleur-de-lis finials