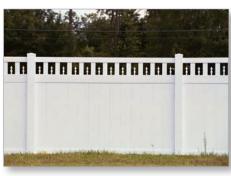

#### Fence is constructed from the following materials:

- 2" x 7" ribbed heavy wall bottom rail
- 1-1/2" x 5-1/2" middle rail
- 2" x 3-1/2" top rail
- TOP: 1" x 1" pickets & 7/8" x 3" pickets with 2-1/4" picket spacing
- BTM: 7/8" x 7" tongue & groove vertical pickets
- One, 1" x 1-1/2" u-channel
- 5" x 5" posts on 96" centers
- Posts installed 36" in ground
- Concrete around each post
- 5" traditional post caps
- Aluminum reinforced gate hinge post
- 48" x 48" gates or smaller are all .280" posts with no insert
- 5" x 5" x .280" gate latch post