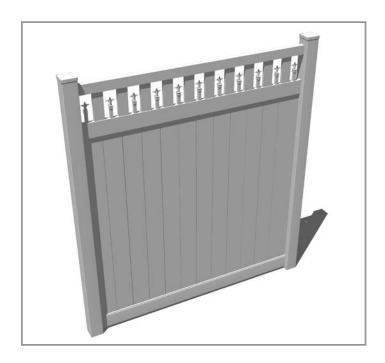

# OUTDOOR LIVING Vinyl FenceScapes www.DanielleFence.com

Spirit Lake in almond with optional walk gate and Fleur-de-lis finials

Spirit Lake with optional Fleur-de-lis finials

Spirit Lake with optional Fleur-de-lis finials

# SPIRIT LAKEVINYL FENCE

### Heights available in 48", 60" and 72"

(Measurements listed are to the top of post)

#### Fence is constructed from the following materials:

- 2" x 7" ribbed heavy wall bottom rail
- 1-1/2" x 5-1/2" middle rail
- 2" x 3-1/2" top rail
- TOP: 1" x 1" pickets & 7/8" x 3" pickets with 2-1/4" picket spacing
- BTM: 7/8" x 7" tongue & groove vertical pickets
- One, 1" x 1-1/2" u-channel
- 5" x 5" posts on 96" centers
- Posts installed 36" in ground
- Concrete around each post
- 5" traditional post caps
- Aluminum reinforced gate hinge post
- 48" x 48" gates or smaller are all .280" posts with no insert
- 5" x 5" x .280" gate latch post