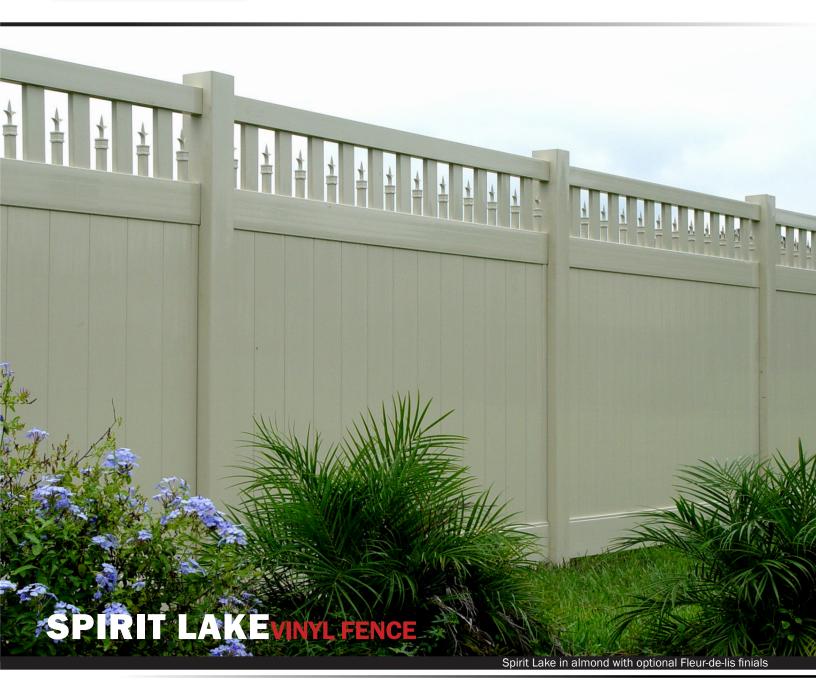

# OUTDOOR LIVING Vinyl FenceScapes www.DanielleFence.com

Spirit Lake in almond with optional walk gate and Fleur-de-lis finials

Spirit Lake with optional Fleur-de-lis finials

Spirit Lake with optional Fleur-de-lis finials

# SPIRIT LAKEVINYL FENCE

### Heights available in 48", 60" and 72"

(Measurements listed are to the top of post)

#### Fence is constructed from the following materials:

- 2" x 7" ribbed heavy wall bottom rail
- 1-1/2" x 5-1/2" middle rail
- 2" x 3-1/2" top rail
- TOP: 1" x 1" pickets & 7/8" x 3" pickets with 2-1/4" picket spacing
- BTM: 7/8" x 7" tongue & groove vertical pickets
- One, 1" x 1-1/2" u-channel
- 5" x 5" posts on 96" centers
- Posts installed 36" in ground
- Concrete around each post
- 5" traditional post caps
- Aluminum reinforced gate hinge post
- 48" x 48" gates or smaller are all .280" posts with no insert
- 5" x 5" x .280" gate latch post