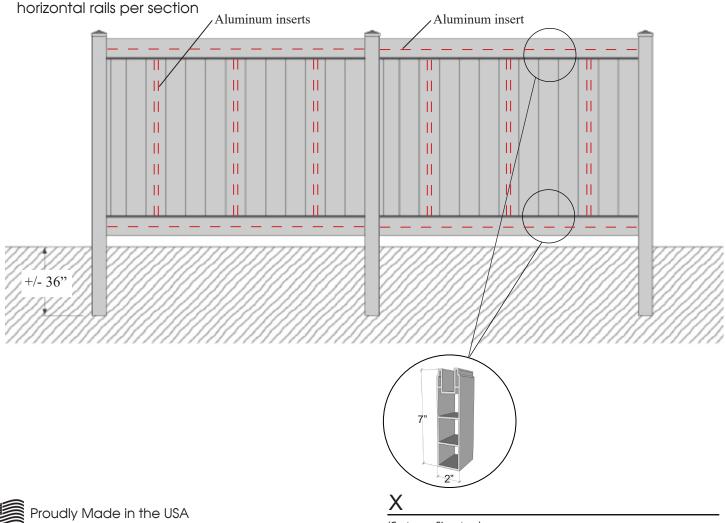

#### Fence is constructed from the following materials:

- 2" x 7" ribbed heavy wall top & bottom rails
- Thirteen, %" x 7" vertical tongue & groove pickets per section
- Three, Aluminum inserts inside of pickets per section
- Two, 1" x 11/2" u-channels per section
- One, Aluminum insert inside of top and bottom borizontal rails per section.
- 5" x 5" x .150" posts on 96" centers; optional hurricane rated .280 wall post
- Posts installed +/- 36" in ground
- 5" Traditional post caps