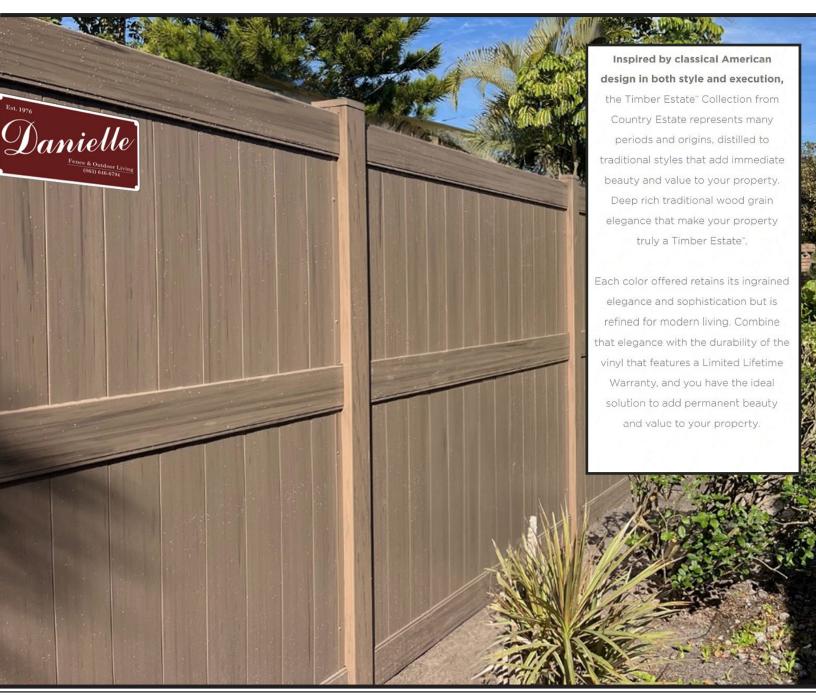

## **TIMBER ESTATE**

Vinyl Fence



### **VINYL COLOR OPTIONS:**







\*Color is not an exact representation of final product

# TIMBER ESTATE VINYL FENCE

### Available in 48", 60", and 72" Height

(Measurements listed are to the top of post)

#### Fence is constructed from the following materials:

- 2" x 7" ribbed heavy wall top & bottom rails
- Thirteen, %" x 7" vertical tongue & groove pickets per section
- Three, Aluminum inserts inside of pickets per section
- Two, 1" x 11/2" u-channels per section
- One, Aluminum insert inside of top and bottom borizontal rails per section.
- 5" x 5" x .150" posts on 96" centers; optional hurricane rated .280 wall post
- Posts installed +/- 36" in ground
- 5" Traditional post caps



Proudly Made in the USA
Limited Lifetime warranty\*

(Customer Signature)

\*See contract for ter