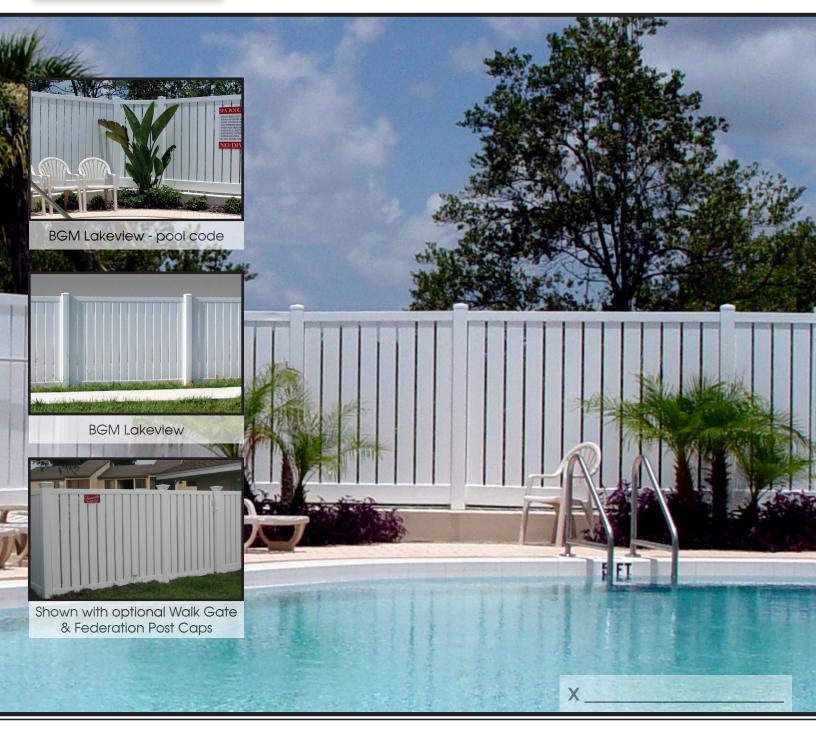

## **BGM LAKEVIEW** Vinyl Fence

## BGM LAKEVIEW VINYL FENCE

## Available in 48", 60" and 72" Height

(Measurements listed are to the top of post) Fence is constructed from the following materials:

- 2" x 7" ribbed heavy wall bottom rail
- 2" x 31/2" top rail
- 1½" x 5½" vertical pickets
- Picket Spacing Options:
  - 1" spacing 14 pickets per section,
  - 2" spacing 12 pickets per section,
  - 3.25" spacing 10 pickets per section

- 5" x 5" x .135" posts on 96" centers
- Posts installed 36" in ground
- 5" traditional post caps
- Aluminum reinforced gate hinge post
- 48" x 48" gates or smaller are all .280" posts with no insert

Proudly Made in the USA 10 year prorated warranty\*