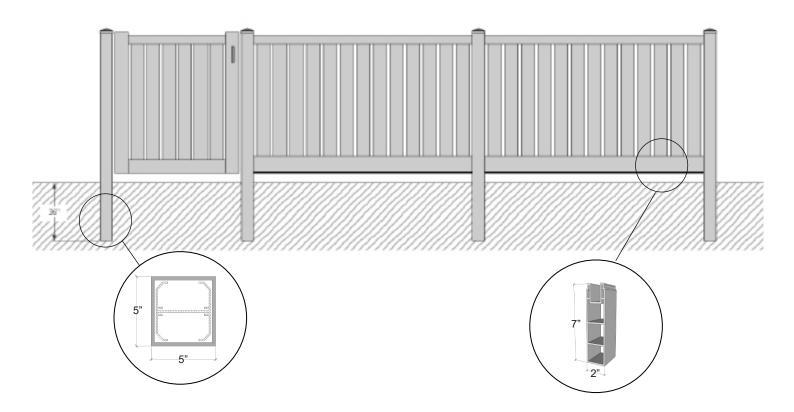

## Available in 48", 60" and 72" Height

(Measurements listed are to the top of post) Fence is constructed from the following materials:

- 2" x 7" ribbed heavy wall bottom rail
- 2" x 31/2" top rail
- 1½" x 5½" vertical pickets
- Picket Spacing Options:
  - 1" spacing 14 pickets per section,
  - 2" spacing 12 pickets per section,
  - 3.25" spacing 10 pickets per section

- 5" x 5" x .135" posts on 96" centers
- Posts installed 36" in ground
- 5" traditional post caps
- Aluminum reinforced gate hinge post
- 48" x 48" gates or smaller are all .280" posts with no insert

Proudly Made in the USA 10 year prorated warranty\*